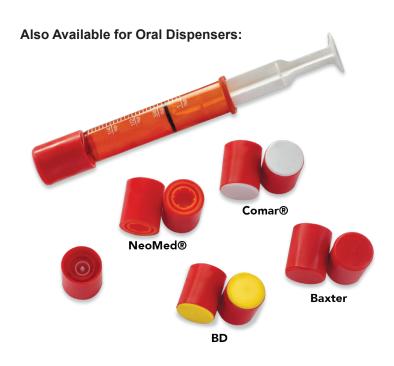

\*IMPORTANT - Oral Tamper Evident Caps are not a universal fit. You must match your Oral Tamper Evident Cap to the dispenser manufacturer.

Our Prep-Lock™ Tamper Evident Cap for I.V. syringes is the industry standard for guarding compounded sterile preparations from unauthorized access, diversion and misuse.